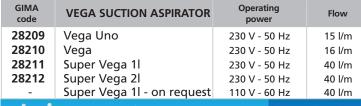

**TECHNICAL SPECIFICATIONS** 28209 VEGA UNO 28210 VEGA 28211 SUPERVEGA 230 V - 50 Hz 230 V - 50 Hz 230 V - 50 Hz Operating Voltage: 110 V - 60 Hz (on request) 110 V - 60 Hz (on request) 110 V - 60 Hz (on request) 184 W 184 W 106 W Power consumption: 1000 ml 1000 ml 1000 ml or 2000 ml Bottle capacity: Flow (air litres/min): 15 l/min 16 l/min 40 l/min Max suction: -0.75 bar (563 mm/Hg) -0.75 bar (563mm/Hg) -0.80 bar (600mm/Hg) 20/40 min on/off 30/30 min on/off 120/60 min on/off Temporary use: 25x19x16.5 cm 35x21x18 cm 35x21x18 cm Size: Weight: 2.2 kg 2.5 kg 3.6 kg Norms: 93/42/ECC 93/42/ECC 93/42/ECC Origin: Italy Italy Italy