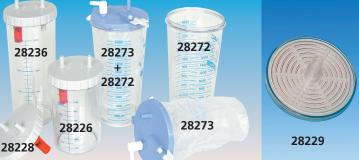

| GIMA<br>code            | SPARE ACCESSORIES FOR VEGA AND TOBI LINE                                                                                                                                      |
|-------------------------|-------------------------------------------------------------------------------------------------------------------------------------------------------------------------------|
| 28229                   | Hydrophobic, 99% antibacterial filter                                                                                                                                         |
| 28226<br>28236<br>28227 | Autoclavable jar 1 l with cover and overflow valve system<br>Autoclavable jar 2 l with cover and overflow valve system<br>Cover and overflow valve system for 28226 and 28236 |
| 28273<br>28272          | Disposable liner 2 l (cover + bag)<br>Container for disposable liner                                                                                                          |
| 25845<br>28252          | Silicone tube 6x10 mm - minimum order 30 m<br>Adaptor to connect catheter to silicone tube<br>Suction catheter - see at page                                                  |
| 28213                   | Trolley for Vega and Super Vega                                                                                                                                               |