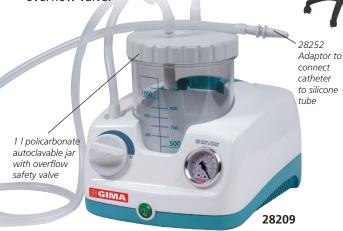

**TECHNICAL SPECIFICATIONS** 28209 VEGA UNO 28210 VEGA 28211 SUPERVEGA 230 V - 50 Hz 230 V - 50 Hz 230 V - 50 Hz Operating Voltage: 110 V - 60 Hz (on request) 110 V - 60 Hz (on request) 110 V - 60 Hz (on request) 184 W 184 W 106 W Power consumption: 1000 ml 1000 ml 1000 ml or 2000 ml Bottle capacity: Flow (air litres/min): 15 l/min 16 l/min 40 l/min Max suction: -0.75 bar (563 mm/Hg) -0.75 bar (563mm/Hg) -0.80 bar (600mm/Hg) 20/40 min on/off 30/30 min on/off 120/60 min on/off Temporary use: 25x19x16.5 cm 35x21x18 cm 35x21x18 cm Size: Weight: 2.2 kg 2.5 kg 3.6 kg Norms: 93/42/ECC 93/42/ECC 93/42/ECC Origin: Italy Italy Italy

## STANDARD ACCESSORIES

Autoclavable jar (1 or 2 l) with overflow valve system
Antibacterial and hydrophobic filter
Set of silicone tubes 6x10 mm
Conical connector for probes
5 languages user manual (English, French, German, Italian, Spanish)

| GIMA<br>code            | SPARE ACCESSORIES FOR VEGA AND TOBI LINE                                                                                                                                      |
|-------------------------|-------------------------------------------------------------------------------------------------------------------------------------------------------------------------------|
| 28229                   | Hydrophobic, 99% antibacterial filter                                                                                                                                         |
| 28226<br>28236<br>28227 | Autoclavable jar 1 l with cover and overflow valve system<br>Autoclavable jar 2 l with cover and overflow valve system<br>Cover and overflow valve system for 28226 and 28236 |
| 28273<br>28272          | Disposable liner 2 l (cover + bag)<br>Container for disposable liner                                                                                                          |
| 25845<br>28252          | Silicone tube 6x10 mm - minimum order 30 m<br>Adaptor to connect catheter to silicone tube<br>Suction catheter - see at page                                                  |
| 28213                   | Trolley for Vega and Super Vega                                                                                                                                               |