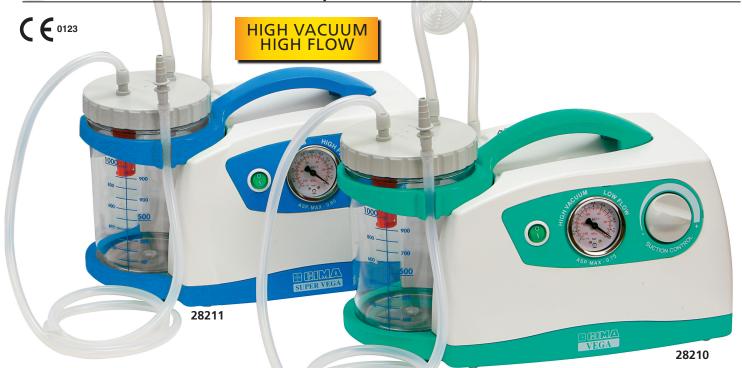

## VEGA SUCTION UNITS, HIGH VACUUM, LOW AND HIGH FLOW

28211

28213

## • VEGA SUCTION UNITS

A line of stylish, compact and reliable aspirators for small surgery. Silent, high flow and maintenance - free pumps allow long product life and durability.

Recommended for nasal aspiration, oral aspiration, tracheal aspiration of body liquids (mucus, catarrh or blood) in adults or children. Equipped with vacuum regulator continuously adjustable, vacuum indicator, unbreakable 1,000 ml or 2,000 ml bottle, autoclavable at 120°C, with safety float control valve to prevent overflow.

Manufactured in electric and thermal insulated plastic body.

Autoclavable and disposable collection system: In addition to standard autoclavable jar is available a disposable collection system composed by a rigid reusable container and a polyethylene disposable liner with cover, ermetically sealed, and hydrophobic, antireflux, bacterial filter operating as an overflow valve.

**TECHNICAL SPECIFICATIONS** 28209 VEGA UNO 28210 VEGA 28211 SUPERVEGA 230 V - 50 Hz 230 V - 50 Hz 230 V - 50 Hz Operating Voltage: 110 V - 60 Hz (on request) 110 V - 60 Hz (on request) 110 V - 60 Hz (on request) 184 W 184 W 106 W Power consumption: 1000 ml 1000 ml 1000 ml or 2000 ml Bottle capacity: Flow (air litres/min): 15 l/min 16 l/min 40 l/min Max suction: -0.75 bar (563 mm/Hg) -0.75 bar (563mm/Hg) -0.80 bar (600mm/Hg) 20/40 min on/off 30/30 min on/off 120/60 min on/off Temporary use: 25x19x16.5 cm 35x21x18 cm 35x21x18 cm Size: Weight: 2.2 kg 2.5 kg 3.6 kg Norms: 93/42/ECC 93/42/ECC 93/42/ECC Origin: Italy Italy Italy