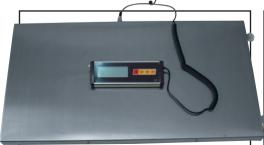

#### Code 27257 ELECTRONIC VET SCALE

Robust metal platform with a separate digital display.

#### **Technical specifications**

Capacity/Sensitivity: 150 kg /50 g 250 Kg/ 100 g Dimensions: 950 x 500 x 45 mm Rechargeable battery pack 15V, 300 mA

Full recharging time: 14 hours Operating time from full recharge: 8 hours