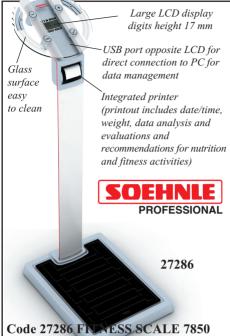

### **Fitness Scale**

Its body analysis function can measure muscle, fat and water content, in addition

to weight, as well as pulse rate and the current energy conversion.

The recording takes place by hand contact, saving time enabling the user to stand comfortably on the scale with shoes. In addition, clothing is taken into consideration in the analysis evaluation.

#### **Technical specifications**

Capacity: 180 kg Sensitivity: 100 g (0.2 lbs) Kg/lbs selection function Dimensions: 365x710x1290 mm Platform: 365x485x45 mm Power supply: 100-240 V, 50/60 Hz