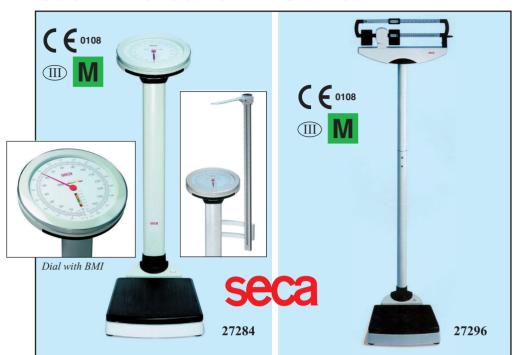

# Code 27284 SECA 756 - mechanical with height meter

Tradition combined with modern design. With a very sensitive precision mechanism to show weight by the aid of a highly visible red pointer on the circular dial.

#### Technical specifications

Capacity: 160 kg Sensitivity: 500 g Weight: 18 kg

Dimensions: 628 x 360 x 1000 mm Platform: 360 x 350 mm with wheels

# Code 27296 NEW SECA 711 - mechanical Code 27298 HEIGHT METER

Mechanical column scale with weight adjustment at eye level.

Weight can be measured in a conventional way: by aligning two chrome plated indicators.

#### Technical specifications

Capacity: 220 kg Sensitivity: 100 g Weight: 23.5 kg

Dimensions: 520 x 1556 x 520 mm

Platform: 350 x 360 mm

Capacity: 500 kg /1100 lb